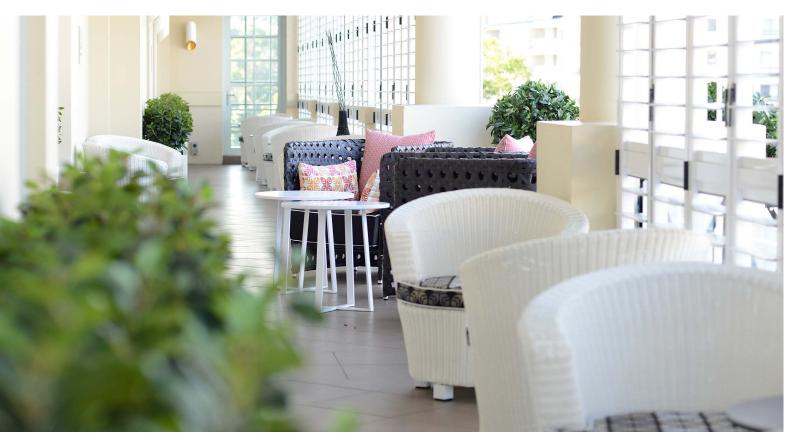

## THE GRAND SALON

The Grand Salon is an intimate space perfect for mid-sized events or as a cocktail space separate from The Ballroom.

With modern, stylish finishes this space is versatile, flexible and well-appointed. The Grand Salon is enhanced with a sophisticated AV offering to meet all your technical demands.

### THE VERANDAH TERRACE

The Epping Clubs al fresco terrace is a favourite stand alone event space as well as a fresh air break out space from the Ballroom.

Designed with intimate nestled seating perfect for chatting, its natural light and breezy décor make it the ideal place to refresh or entertain for day or night.

With a green wall retreat, all weather shutters and adjoining both the Boardroom and Ballroom this is both an event space in its own right and a wonderful addition to your primary event location.

If food is not being served on the Verandah some areas of this space can be designated for smoking as required.