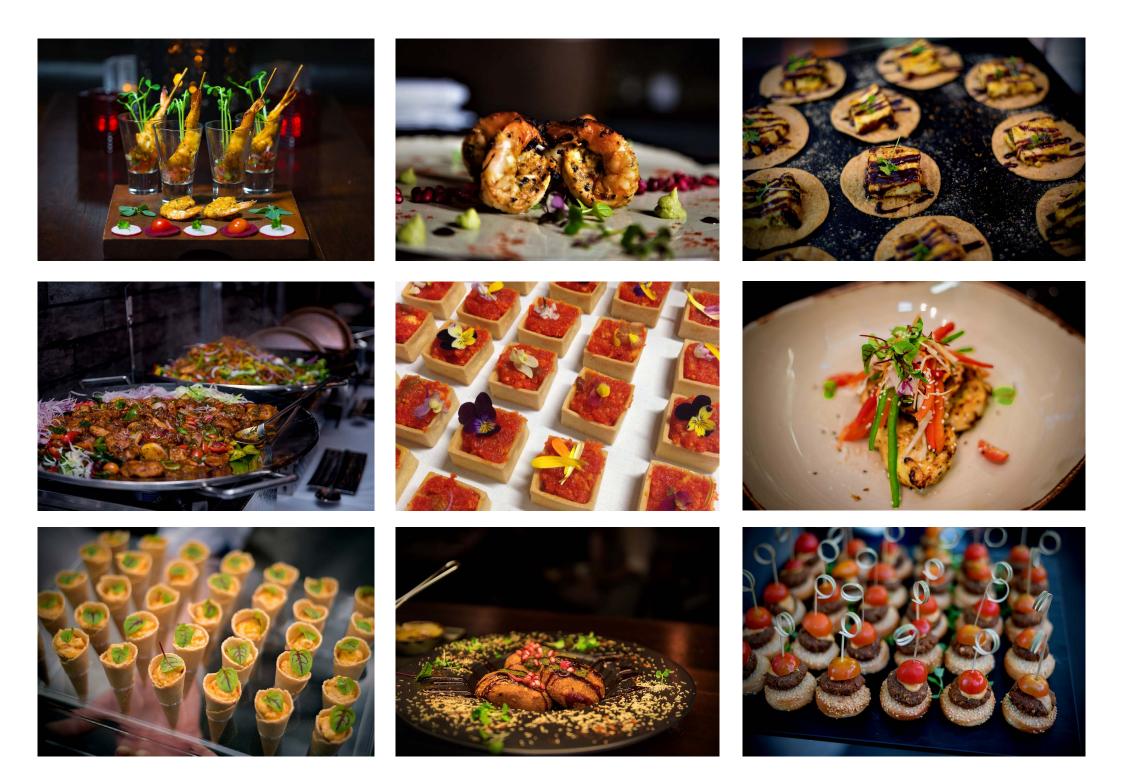

# ADULT \$89.50 PER PERSON | CHILD (2-12 YRS) \$55.00 PER PERSON WORKING CREW \$70 PER PERSON

- 5 hour event (Lunch reception 4 hours)
- Oval banquet tables seating 10 guests per table
- O Standard black events chairs, cutlery, crockery, glassware
- Professional wait staff and banquet manager
- Grand sweeping staircase and open air terrace areas for photographs
- Private bridal suite with ensuite, full length mirror and open air terrace (1 hour access prior to starting time)
- Exquisite menu by our preferred external gold class caterer including canapés (2), sharing entrée platters (4), main course buffet (5) and dessert (2), hand crafted French tea, freshly brewed coffee & chocolates
- o 5 hour unlimited non-alcoholic beverage package
- Private menu tasting for 2 adults
- Audio visual package microphone and podium, coloured led lighting in your room, data projector and screen
- O Complimentary onsite parking with access to lift
- Elegant candle style centrepiece (6 options available)
- $\circ$  Fire permitted for your ceremony, drums permitted
- Staging for your mondap