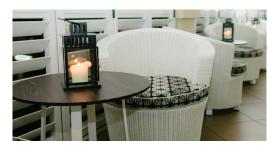

### THE VERANDAH TERRACE

The Epping Clubs al fresco terrace is a favourite stand alone event space as well as a fresh air break out space from the Ballroom.

Designed with intimate nestled seating perfect for chatting, its natural light and breezy décor make it the ideal place to refresh or entertain for day or night.

With a green wall retreat, all weather shutters and adjoining both the Boardroom and Ballroom this is both an event space in its own right and a wonderful addition to your primary event location.

If food is not being served on the Verandah some areas of this space can be designated for smoking as required.