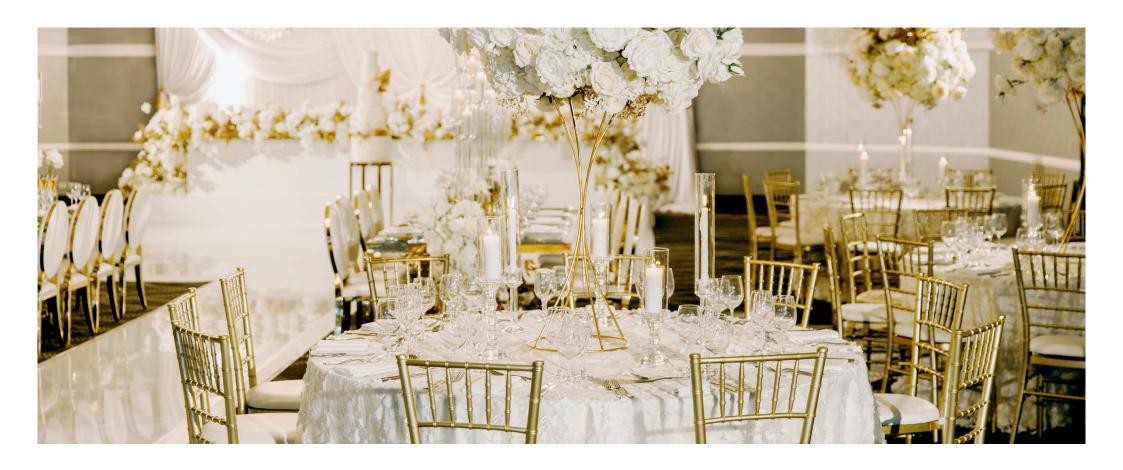

#### THE GRAND BALLROOM

The Epping Club's Ballroom is a spectacular space configurable with partitions making it suitable for different size and format events especially those wishing to have a dance floor, photobooth, entertainment, band or speciality food stations.

With impressive chandeliers, high quality finishes and stylish, contemporary furnishing this space suits all your event needs.

The Ballroom boasts four enormous in-ceiling projector screens perfect for room wide viewing of information or photo presentations. It is enhanced with a sophisticated AV offering to meet all your technical demands.